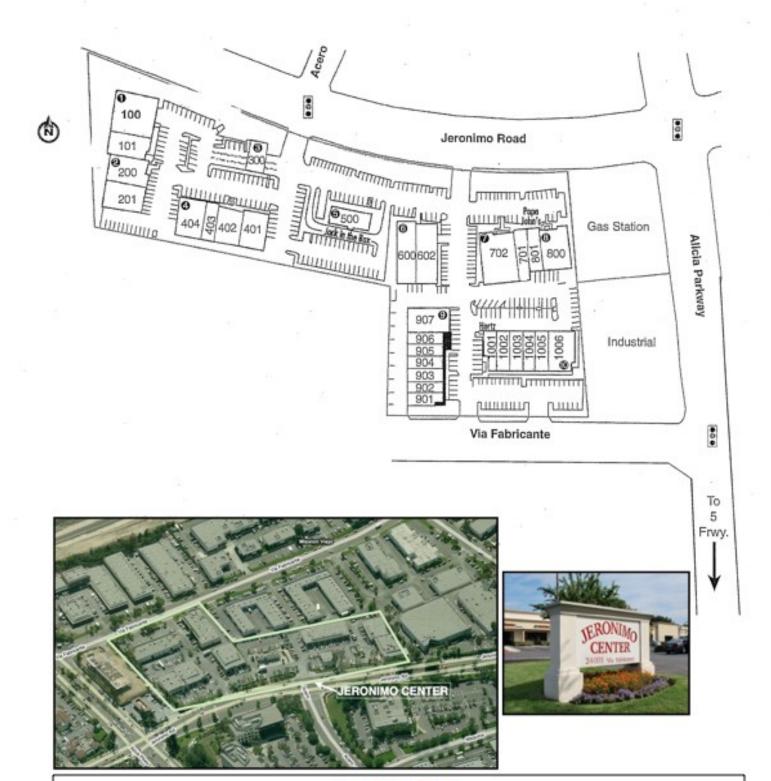

## Availability:

#### 24001 Via Fabricante

Suite 904: 1,728 square feet Suite 905: 1,728 square feet Suite 907: 3,582 square feet

#### 25800 Jeronimo

Suite 201: 3,920 square feet Suite 600: 4,520 square feet