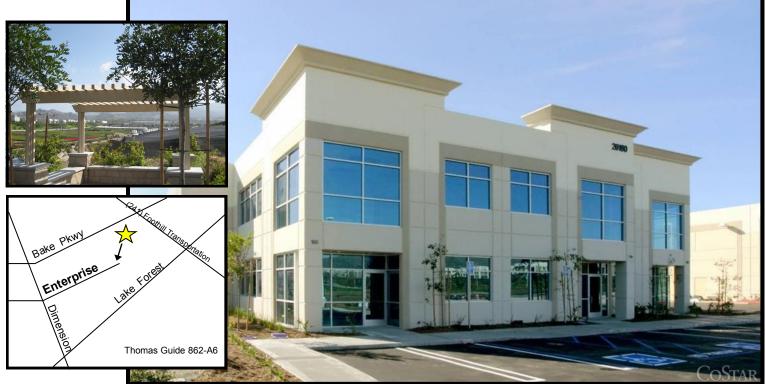

## 1,051 SQ FT OFFICE SPACE

26180 ENTERPRISE WAY, SUITE 200B LAKE FOREST

## **FEATURES**

- 2nd Floor Office Space
- Great Saddleback Mountain View
- Floor to Ceiling Glass
- Private Restroom
- 2 Private Offices and Open Area
- Pre-Wired for Data & Phone
- Free Surface Parking
- Near Foothill Transportation Corridor (Hwy 241)
- Available Now
- Floor Plan on Reverse