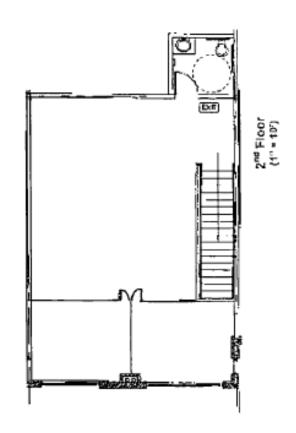

## **FOR LEASE**

## 1,051 SQ FT OFFICE SPACE



26180 ENTERPRISE WAY, SUITE 200B LAKE FOREST

## **FEATURES**

- 2nd Floor Office Space
- Great Saddleback Mountain View
- Floor to Ceiling Glass
- Private Restroom
- 2 Private Offices and Open Area
- Pre-Wired for Data & Phone
- Free Surface Parking
- Near Foothill Transportation Corridor (Hwy 241)
- Available Now
- Floor Plan on Reverse





Contact: Jordan De Meis / Dennis De Meis Lic# 01312030 Lic# 00596156 jdemeis@swcre.com / ddemeis@swcre.com (714) 434-4831

The information contained herein has been obtained from the owner of the property or from other sources we deem reliable. We have no reason to doubt its accuracy, but we do not guarantee it.

26180 Enterprise Way Building 3, Suite 200 B Floor Plan



(Not to Scale)