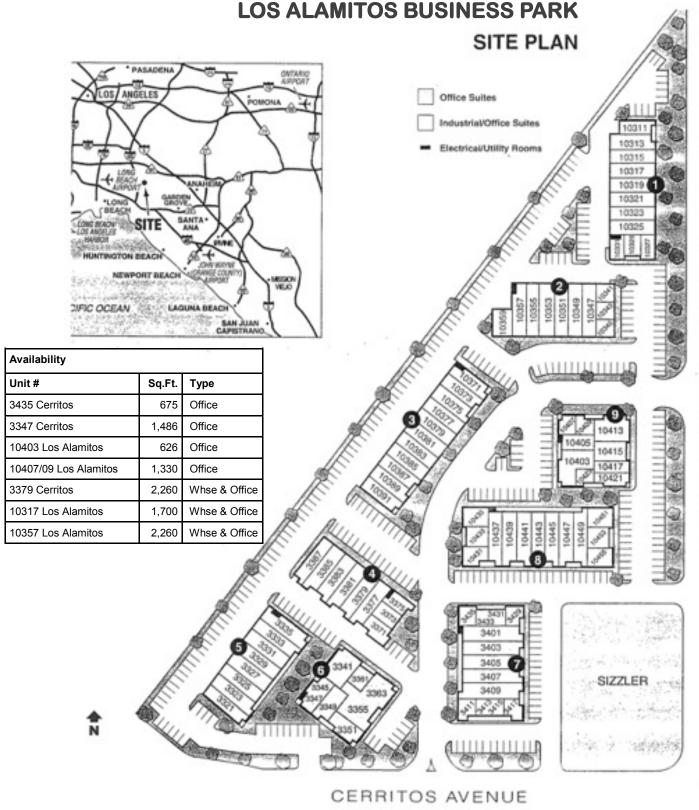

## Features:

- Warehouse with Office Units from 1,700 Sq. Ft. and Up
- Professional Office Suites from 600 Sq. Ft. and Up
- ± 3:1 Free and In Common Parking
- 12' Warehouse Clear Hegiht
- Excellent Freeway Access
- **HVAC** in Offices
- No CAM / NNN Fees
- Well Landscaped
- Clean Image Business Park
- Professionally Manged
- Site Plan & Availability on Reverse